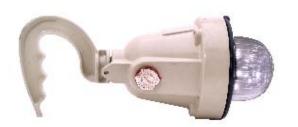

## HAND LAMP with LED

Zone 1,2,21,22

| TYPE PHL: without hanger PHL1: with hanger PHLL: LED version with hanger  Marking to 94/9/EC Type of protection  TECHNICAL DATA  PHL: without hanger PHL1: with hanger PHL1: LED version with hanger  Extra II 2 G D  Extra d IIB T6 |
|--------------------------------------------------------------------------------------------------------------------------------------------------------------------------------------------------------------------------------------|
| PHL1: with hanger PHLL: LED version with hanger  Marking to 94/9/EC  (Ex) II 2 G D                                                                                                                                                   |
| PHLL: LED version with hanger  Marking to 94/9/EC  Ex II 2 G D                                                                                                                                                                       |
| Marking to 94/9/EC (Ex) II 2 G D                                                                                                                                                                                                     |
| 3                                                                                                                                                                                                                                    |
| Type of protection Ex d IIB T6                                                                                                                                                                                                       |
|                                                                                                                                                                                                                                      |
| Enclosure material (Handel/Body) Aluminum alloy / Copper free aluminum as an option                                                                                                                                                  |
| Lamp protector Polycarbonate                                                                                                                                                                                                         |
| Ingress protection IP66                                                                                                                                                                                                              |
| Permissible ambient temperature -30°C to +55°C / -20°C to +40°C                                                                                                                                                                      |
| Entries 2 x M20                                                                                                                                                                                                                      |
| Rated voltage 180 ~ 260VAC - 24/48 VAC or DC                                                                                                                                                                                         |
| Color White(457.5 nm)                                                                                                                                                                                                                |
| Luminous Flux 685 Lm                                                                                                                                                                                                                 |
| Weight 1.5 Kg                                                                                                                                                                                                                        |
| Input Power PHL:60w PHLL:10w                                                                                                                                                                                                         |