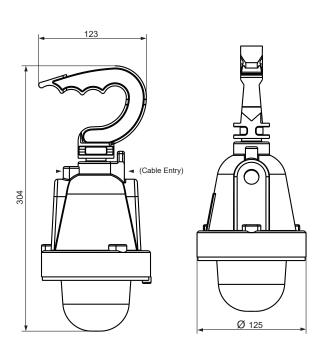

## HAND LAMP with LED

Zone 1,2,21,22

| TYPE PHL: without hanger PHL1: with hanger PHLL: LED version with hanger  Marking to 94/9/EC Type of protection  TECHNICAL DATA  PHL: without hanger PHL1: with hanger PHL1: LED version with hanger  Extra II 2 G D  Extra d IIB T6 |
|--------------------------------------------------------------------------------------------------------------------------------------------------------------------------------------------------------------------------------------|
| PHL1: with hanger PHLL: LED version with hanger  Marking to 94/9/EC  (Ex) II 2 G D                                                                                                                                                   |
| PHLL: LED version with hanger  Marking to 94/9/EC  Ex II 2 G D                                                                                                                                                                       |
| Marking to 94/9/EC (Ex) II 2 G D                                                                                                                                                                                                     |
| 3                                                                                                                                                                                                                                    |
| Type of protection Ex d IIB T6                                                                                                                                                                                                       |
|                                                                                                                                                                                                                                      |
| Enclosure material (Handel/Body) Aluminum alloy / Copper free aluminum as an option                                                                                                                                                  |
| Lamp protector Polycarbonate                                                                                                                                                                                                         |
| Ingress protection IP66                                                                                                                                                                                                              |
| Permissible ambient temperature -30°C to +55°C / -20°C to +40°C                                                                                                                                                                      |
| Entries 2 x M20                                                                                                                                                                                                                      |
| Rated voltage 180 ~ 260VAC - 24/48 VAC or DC                                                                                                                                                                                         |
| Color White(457.5 nm)                                                                                                                                                                                                                |
| Luminous Flux 685 Lm                                                                                                                                                                                                                 |
| Weight 1.5 Kg                                                                                                                                                                                                                        |
| Input Power PHL:60w PHLL:10w                                                                                                                                                                                                         |