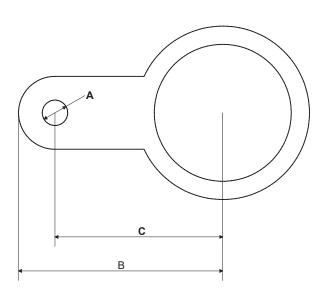

## GLAND ACCESSORIES EARTH TAG

| SPECIFICATION |      |       |      |           |                                                                                                                                                                                                            |
|---------------|------|-------|------|-----------|------------------------------------------------------------------------------------------------------------------------------------------------------------------------------------------------------------|
| GLAND<br>SIZE | 'A'  | 'B'   | ʻC'  | Thickness | DESCRIPTION                                                                                                                                                                                                |
| Os/O          | 7.0  | 39    | 33   | 1.5       | Earth tags are available in each<br>gland sizes to ensure earth<br>continuity between the gland<br>and the equipment. Made<br>form Brass; they can be<br>coated or plated to suit<br>customer application. |
| А             | 7.0  | 39    | 33   | 1.5       |                                                                                                                                                                                                            |
| В             | 10.5 | 45.3  | 37.1 | 1.5       |                                                                                                                                                                                                            |
| С             | 11.8 | 51.7  | 41.1 | 1.5       |                                                                                                                                                                                                            |
| C2            | 13.5 | 59.8  | 44.6 | 1.5       |                                                                                                                                                                                                            |
| D             | 13.5 | 78    | 58.1 | 1.5       |                                                                                                                                                                                                            |
| E             | 13.5 | 88.3  | 66.6 | 1.5       |                                                                                                                                                                                                            |
| F             | 14   | 11.8  | 92.5 | 1.5       |                                                                                                                                                                                                            |
| G             | 14   | 121.1 | 99.5 | 1.5       |                                                                                                                                                                                                            |
| Н             | M8   | 89    | 76   | 8         |                                                                                                                                                                                                            |
| I             | M8   | 98.5  | 85   | 9         |                                                                                                                                                                                                            |

All dimensions in millimetres

All information may be revised or changed by SHOMAL at anytime without prior notice or explanation.