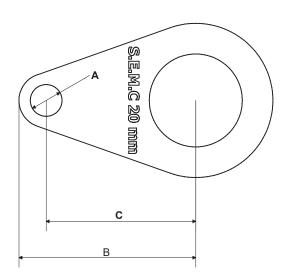

## GLAND ACCESSORIES EARTH TAG

| SPECIFICATION |      |       |      |           |                                                                                                                                                                                                            |
|---------------|------|-------|------|-----------|------------------------------------------------------------------------------------------------------------------------------------------------------------------------------------------------------------|
| GLAND<br>SIZE | 'A'  | 'B'   | ʻC'  | Thickness | DESCRIPTION                                                                                                                                                                                                |
| Os/O          | 7.0  | 39    | 33   | 1.5       | Earth tags are available in each<br>gland sizes to ensure earth<br>continuity between the gland<br>and the equipment. Made<br>form Brass; they can be<br>coated or plated to suit<br>customer application. |
| А             | 7.0  | 39    | 33   | 1.5       |                                                                                                                                                                                                            |
| В             | 10.5 | 45.3  | 37.1 | 1.5       |                                                                                                                                                                                                            |
| С             | 11.8 | 51.7  | 41.1 | 1.5       |                                                                                                                                                                                                            |
| C2            | 13.5 | 59.8  | 44.6 | 1.5       |                                                                                                                                                                                                            |
| D             | 13.5 | 78    | 58.1 | 1.5       |                                                                                                                                                                                                            |
| E             | 13.5 | 88.3  | 66.6 | 1.5       |                                                                                                                                                                                                            |
| F             | 14   | 11.8  | 92.5 | 1.5       |                                                                                                                                                                                                            |
| G             | 14   | 121.1 | 99.5 | 1.5       |                                                                                                                                                                                                            |
| Н             | M8   | 89    | 76   | 8         |                                                                                                                                                                                                            |
| I             | M8   | 98.5  | 85   | 9         |                                                                                                                                                                                                            |

All dimensions in millimetres

All information may be revised or changed by SHOMAL at anytime without prior notice or explanation.