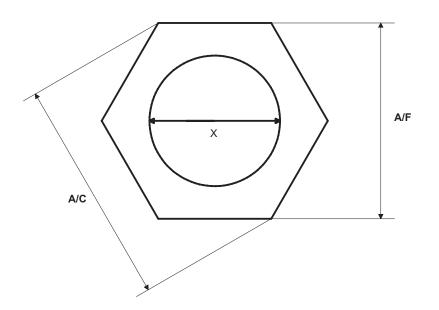

## GLAND ACCESSORIES

| SPECIFICATION |                   |                    |       |       |                                                                                                                                                                                                                                                                                                                                                                                                                          |
|---------------|-------------------|--------------------|-------|-------|--------------------------------------------------------------------------------------------------------------------------------------------------------------------------------------------------------------------------------------------------------------------------------------------------------------------------------------------------------------------------------------------------------------------------|
| GLAND<br>SIZE | Female Thread 'X' |                    |       |       | Description                                                                                                                                                                                                                                                                                                                                                                                                              |
|               | Metric            | Imp*               | A/F   | A/C   | Description                                                                                                                                                                                                                                                                                                                                                                                                              |
| Os/O          | M16               | 3⁄4"               | 25    | 27.7  | *Suitable for use with SEMC<br>cable glands with respect to<br>mentioned thread sizes<br>to secure the gland body<br>to the equipment where<br>entry hole is not tapped.<br>*Other threads are available<br>including :Pg, NPSM, BSPP<br>and BSPT to customer order.<br>*Locknuts are made from<br>Brass; they can be<br>coated or plated to suit<br>customer application.<br>*A/C : Across Corner<br>*A/F : Across Flat |
| А             | M20               | 3⁄4"               | 30    | 34.6  |                                                                                                                                                                                                                                                                                                                                                                                                                          |
| В             | M25               | 1"                 | 36    | 41.6  |                                                                                                                                                                                                                                                                                                                                                                                                                          |
| С             | M32               | 1¼"                | 46    | 53.1  |                                                                                                                                                                                                                                                                                                                                                                                                                          |
| C2            | M40               | 1½"                | 55    | 63.5  |                                                                                                                                                                                                                                                                                                                                                                                                                          |
| D             | M50               | 2"                 | 65    | 75.1  |                                                                                                                                                                                                                                                                                                                                                                                                                          |
| E             | M63               | 2 <sup>1</sup> /2" | 80    | 92.4  |                                                                                                                                                                                                                                                                                                                                                                                                                          |
| F             | M75               | 3"                 | 95    | 109.6 |                                                                                                                                                                                                                                                                                                                                                                                                                          |
| G             | M90               | ****               | 115   | 129.5 |                                                                                                                                                                                                                                                                                                                                                                                                                          |
| Н             | M100              | ****               | 125.5 | 142.6 |                                                                                                                                                                                                                                                                                                                                                                                                                          |
| I             | M110              | ****               | 145   | 164.8 |                                                                                                                                                                                                                                                                                                                                                                                                                          |

All dimensions in millimetres ( except\* )